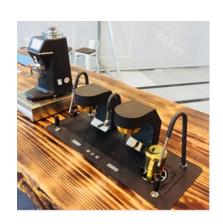

desktop style

Boiler capacity: three boiler ,4L for steam, 2L for coffee+2L for coffee voltage(V):220-240 power(W): 8400w The connecting pipe has heat compensation function, and the temperature is accurate±0.5 °C Multi boiler system, steam and coffee independent LCD screen show steam temperature and extraction temperature Bring cup washing device and waste water dish Electronic waterproof button, double PID temperature control intelligent heating Dual PID temperature control Built in segmentation extraction procedures, you can make coffee and tea