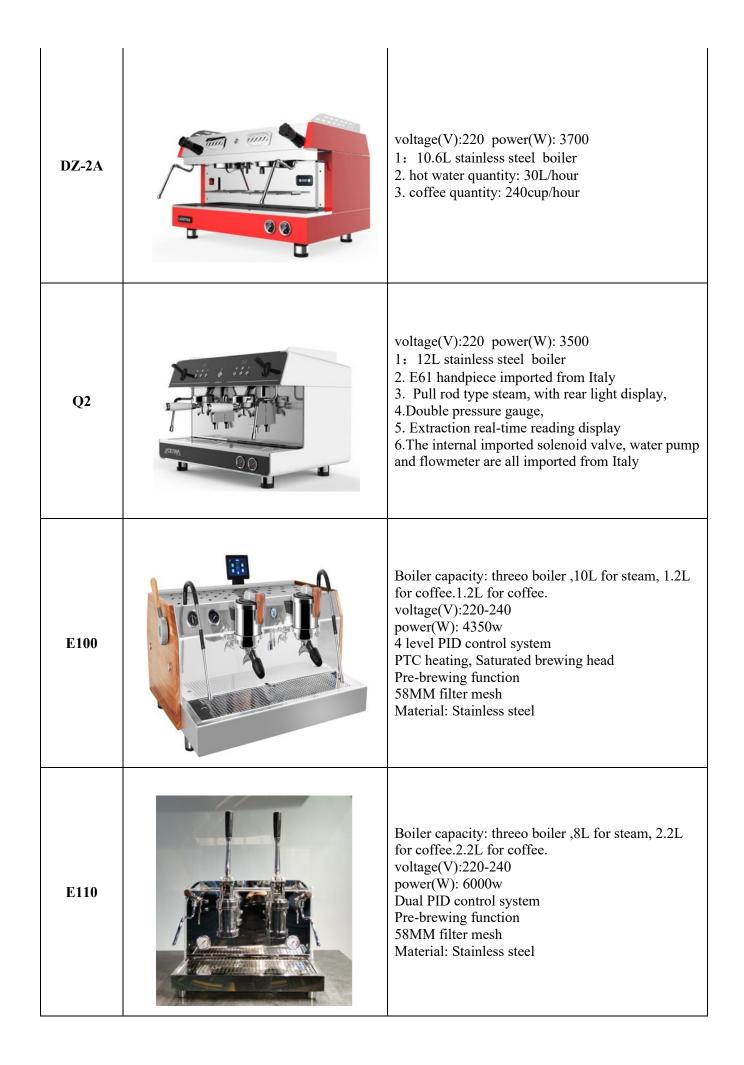

| Name              | reference picture | Features                                                                                                                                                                                                                                                                                                                                                                                                                                                                                                                                                                                          |
|-------------------|-------------------|---------------------------------------------------------------------------------------------------------------------------------------------------------------------------------------------------------------------------------------------------------------------------------------------------------------------------------------------------------------------------------------------------------------------------------------------------------------------------------------------------------------------------------------------------------------------------------------------------|
| common<br>(c102a) |                   | <ul> <li>voltage(V):220 power(W): 3600</li> <li>1: 12L capacity boiler with 4 steam nozzles</li> <li>2: rotary pump for commercial use</li> <li>3. pre-brewing / pre-infusing)</li> <li>4. cup-counter function, PID controld,</li> <li>5,Delay power switch function</li> <li>6,Failure warning system</li> <li>8,Temperature control</li> <li>9,Input username, contact number</li> <li>10: LCD &amp; brightness control</li> <li>11: Full metal body</li> <li>12: Support multiple water intake methods: bottle</li> <li>water or purified water</li> <li>13: can set flow quantity</li> </ul> |
| СМ2280            |                   | 11L Parent boiler +1L +1L Extraction boiler<br>Pull rod type steam control lever<br>Silent Italian Rotary pump ,ODE valve<br>Pre-Soak function (time adjustable)<br>Self-cleaning                                                                                                                                                                                                                                                                                                                                                                                                                 |
| KT-3              |                   | voltage(V):220 power(W): 6200<br>3 copper bolier<br>12L steam bolier+1L*2 coffee bolier<br>Coffee Output: 240 cups/h<br>Screen Size : 5-inch<br>Max working pressure 0.16 Mpa Max water inlet<br>pressure 0.65 Mpa                                                                                                                                                                                                                                                                                                                                                                                |