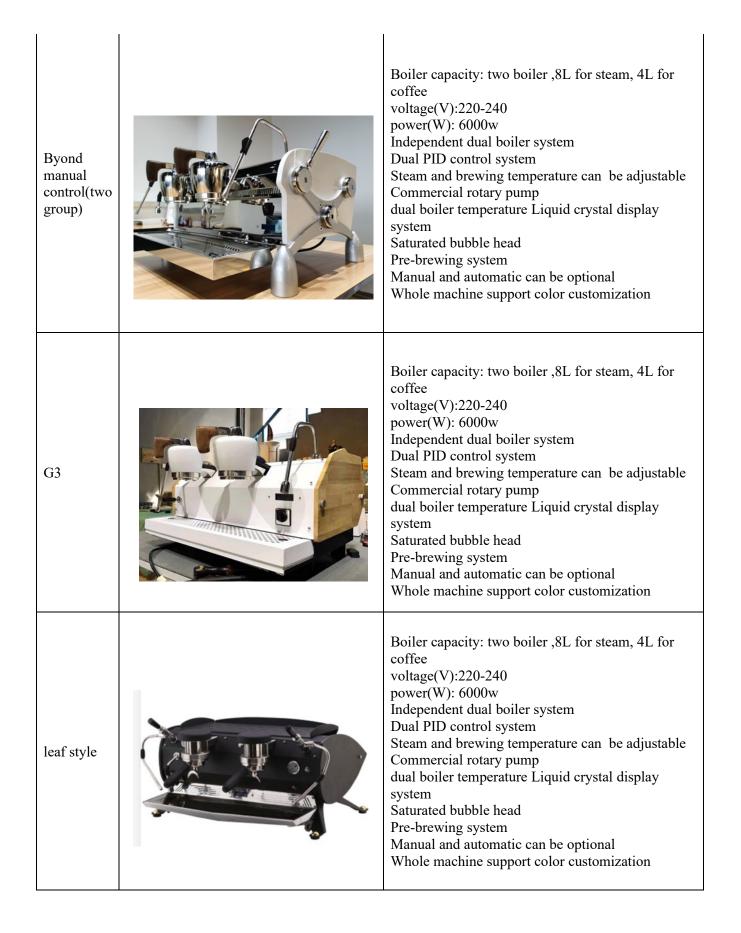

| Name              | reference picture | Features                                                                                                                                                                                                                                                                                                                                                                                                                                                                                                                                                                                          |
|-------------------|-------------------|---------------------------------------------------------------------------------------------------------------------------------------------------------------------------------------------------------------------------------------------------------------------------------------------------------------------------------------------------------------------------------------------------------------------------------------------------------------------------------------------------------------------------------------------------------------------------------------------------|
| common<br>(c102a) |                   | <ul> <li>voltage(V):220 power(W): 3600</li> <li>1: 12L capacity boiler with 4 steam nozzles</li> <li>2: rotary pump for commercial use</li> <li>3. pre-brewing / pre-infusing)</li> <li>4. cup-counter function, PID controld,</li> <li>5,Delay power switch function</li> <li>6,Failure warning system</li> <li>8,Temperature control</li> <li>9,Input username, contact number</li> <li>10: LCD &amp; brightness control</li> <li>11: Full metal body</li> <li>12: Support multiple water intake methods: bottle</li> <li>water or purified water</li> <li>13: can set flow quantity</li> </ul> |
| СМ2280            |                   | 11L Parent boiler +1L +1L Extraction boiler<br>Pull rod type steam control lever<br>Silent Italian Rotary pump ,ODE valve<br>Pre-Soak function (time adjustable)<br>Self-cleaning                                                                                                                                                                                                                                                                                                                                                                                                                 |
| KT-3              |                   | voltage(V):220 power(W): 6200<br>3 copper bolier<br>12L steam bolier+1L*2 coffee bolier<br>Coffee Output: 240 cups/h<br>Screen Size : 5-inch<br>Max working pressure 0.16 Mpa Max water inlet<br>pressure 0.65 Mpa                                                                                                                                                                                                                                                                                                                                                                                |